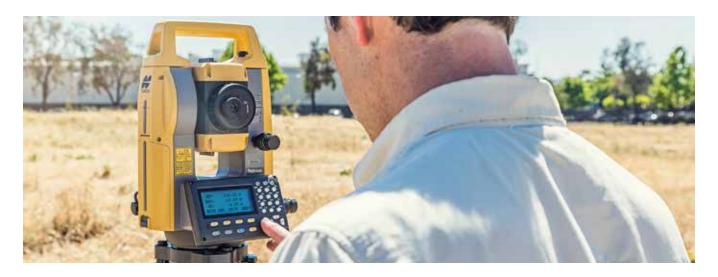

# Topcon GM-100 total stations – advanced design with superior technology

The GM-100 series delivers the latest technological advantages, all in a small, sleek design – you'll appreciate the benefits from the very first measurement.

Featuring a best-in-class EDM unit, the GM-100 can measure up to 6,000 m 1.5 mm + 2 ppm to standard prisms, and up to 1,000 m at an incredible 2 mm + 2 ppm accuracy in reflectorless mode.

Capture measurements faster than ever, and with a beam width of 13 mm (over 30 m), the bright red laser dot pinpoints features with ease.

## **Rugged and Powerful**

The GM-100's rugged IP66 rated waterproof and dustproof magnesium-alloy housing encases this exceptional EDM, advanced angle encoder system, and a lithium ion battery that provides a 28-hour power supply to help complete your projects on schedule.