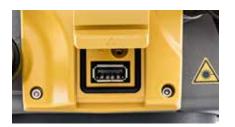

# Easy access USB memory with 32 GB storage

### Easy access USB 2.0 memory

- Up to 32 GB storage
- Protected from the environments
- Compatible with industry standard thumb drives