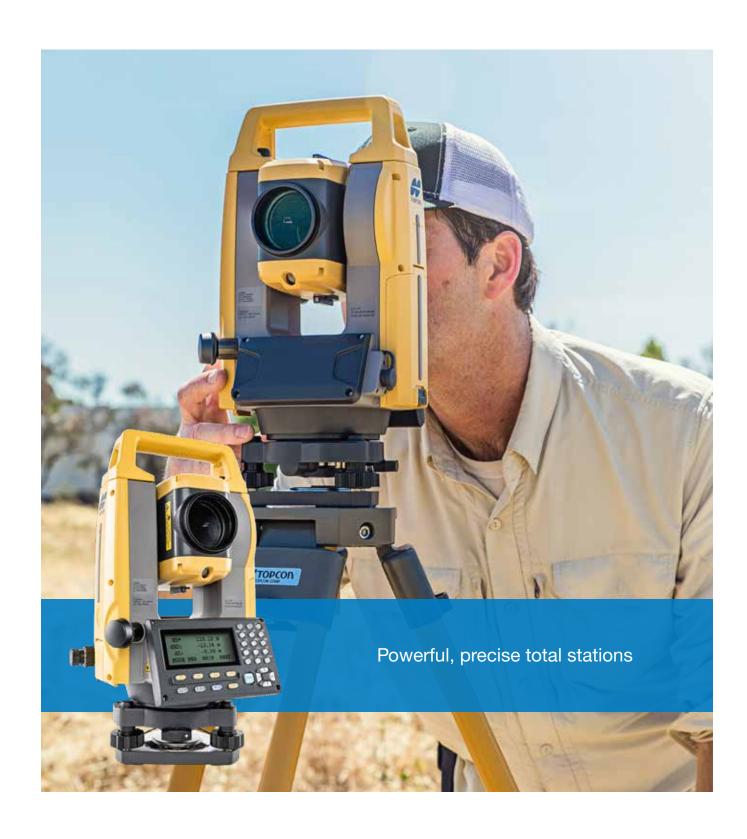

# Topcon GM-100 total stations – advanced design with superior technology

The GM-100 series delivers the latest technological advantages, all in a small, sleek design – you'll appreciate the benefits from the very first measurement.

Featuring a best-in-class EDM unit, the GM-100 can measure up to 6,000 m 1.5 mm + 2 ppm to standard prisms, and up to 1,000 m at an incredible 2 mm + 2 ppm accuracy in reflectorless mode.

Capture measurements faster than ever, and with a beam width of 13 mm (over 30 m), the bright red laser dot pinpoints features with ease.

## **Rugged and Powerful**

The GM-100's rugged IP66 rated waterproof and dustproof magnesium-alloy housing encases this exceptional EDM, advanced angle encoder system, and a lithium ion battery that provides a 28-hour power supply to help complete your projects on schedule.