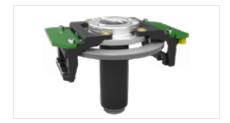

## Advanced angle encoder system

- Impressive 1" angle accuracy
- Incorporates exclusive IACS on 1" and 2" models (Independent Angle Calibration System)