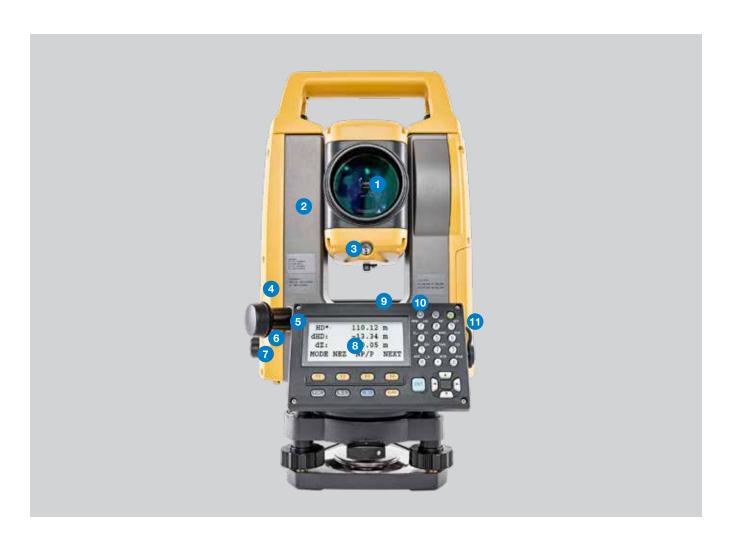

## Advanced angle accuracy

Long battery life – 28 hours (Eco mode)

Rugged, waterproof design

- 1,000 m non-prism range
- 2 Unique IACS angle encoder system (1" and 2")
- 3 Highly visible green and red LED guidelights
- 4 Quick and easy-to-use trigger button
- 5 Laser plummet
- 6 Easy access, environmentally protected USB 2.0 slot

- Tangent lock securely holds your angle in place
- B Dual, graphic, backlit LCD display and keyboard (second display is optional)
- 9 Electronic leveling system
- Exclusive "STAR-KEY" functionality
- 11 Side mount extra long-life battery